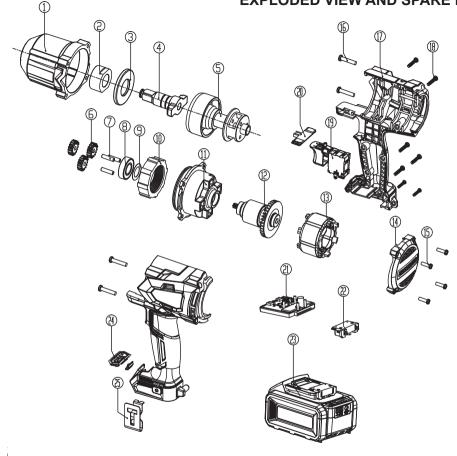

## **EXPLODED VIEW AND SPARE PARTS LIST**

| 1  |   |
|----|---|
| 2  |   |
| 3  |   |
| 4  |   |
| 5  |   |
| 6  |   |
| 7  |   |
| 8  |   |
| 9  |   |
| 10 |   |
| 11 |   |
| 12 |   |
| 13 |   |
| 14 |   |
| 15 |   |
| 16 |   |
| 17 |   |
| 18 |   |
| 19 |   |
| 20 |   |
| 21 |   |
| 22 |   |
| 23 |   |
| 24 | _ |
| 25 |   |

| Aluminum head shell  | 1 | ZALS112  |
|----------------------|---|----------|
| axle sleeve          | 1 |          |
| Output shaft gasket  | 1 |          |
| Output axis          | 1 | 20CRMO   |
| Hit Block Component  | 1 | 20CRMO   |
| Planetary teeth      | 3 |          |
| pin                  | 3 | CR15     |
| pillow               | 1 |          |
| gasket               | 1 |          |
| Inner ring           | 1 | SMF5030  |
| Tooth back cover     | 1 | ZALS112  |
| Electronic rotor     | 1 |          |
| Electronic stator    | 1 |          |
| Tail cover           | 1 | PA6-GF30 |
| Self-propelled screw | 4 | 45#      |
| Self-propelled screw | 4 | 45#      |
| Shell.               | 1 | PA6-GF30 |
| Self-propelled screw |   |          |
| switch               | 1 |          |
| push rod             | 1 | ABS      |
| Control panel        | 1 |          |
| Large body bracket   | 1 |          |
| Battery pack         | 1 |          |
| Speed adjustment     | 1 |          |
| A belt buckle        | 1 |          |